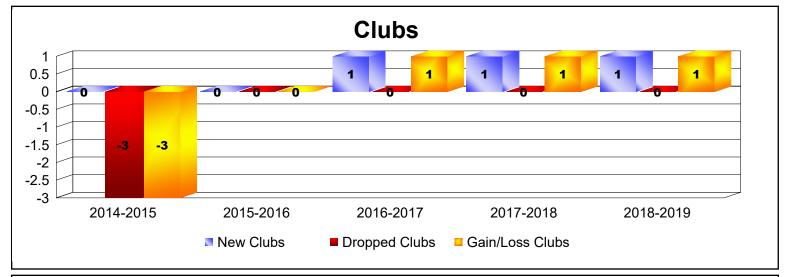

District 11 B1 As of June 2019 Cumulative

| Year      | New<br>Clubs | Dropped<br>Clubs | Gain/<br>Loss<br>Clubs | New<br>Members | Charter<br>Members | Reinstate<br>Members | Transfer<br>Members | Total<br>Member<br>Added | Total<br>Members<br>Dropped | Gain/<br>Loss<br>Members |
|-----------|--------------|------------------|------------------------|----------------|--------------------|----------------------|---------------------|--------------------------|-----------------------------|--------------------------|
| 2014-2015 | 0            | -3               | -3                     | 69             | 3                  | 6                    | 3                   | 81                       | -145                        | -64                      |
| 2015-2016 | 0            | 0                | 0                      | 62             | 4                  | 2                    | 6                   | 74                       | -106                        | -32                      |
| 2016-2017 | 1            | 0                | 1                      | 100            | 71                 | 4                    | 1                   | 176                      | -84                         | 92                       |
| 2017-2018 | 1            | 0                | 1                      | 135            | 75                 | 4                    | 7                   | 221                      | -204                        | 17                       |
| 2018-2019 | 1            | 0                | 1                      | 103            | 24                 | 3                    | 6                   | 136                      | -162                        | -26                      |
| Average   | 1            | -1               | 0                      | 94             | 35                 | 4                    | 5                   | 138                      | -140                        | -3                       |