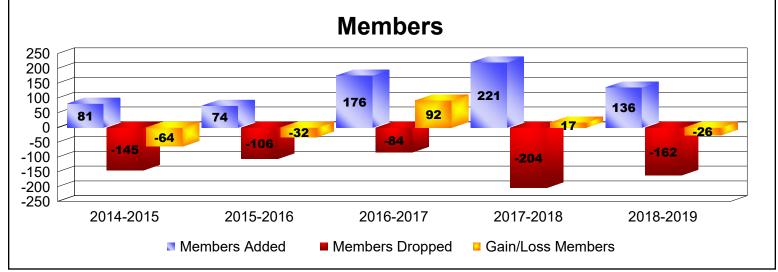

District 11 B1 As of June 2019 Cumulative

| Year      | New<br>Clubs | Dropped<br>Clubs | Gain/<br>Loss<br>Clubs | New<br>Members | Charter<br>Members | Reinstate<br>Members | Transfer<br>Members | Total<br>Member<br>Added | Total<br>Members<br>Dropped | Gain/<br>Loss<br>Members |
|-----------|--------------|------------------|------------------------|----------------|--------------------|----------------------|---------------------|--------------------------|-----------------------------|--------------------------|
| 2014-2015 | 0            | -3               | -3                     | 69             | 3                  | 6                    | 3                   | 81                       | -145                        | -64                      |
| 2015-2016 | 0            | 0                | 0                      | 62             | 4                  | 2                    | 6                   | 74                       | -106                        | -32                      |
| 2016-2017 | 1            | 0                | 1                      | 100            | 71                 | 4                    | 1                   | 176                      | -84                         | 92                       |
| 2017-2018 | 1            | 0                | 1                      | 135            | 75                 | 4                    | 7                   | 221                      | -204                        | 17                       |
| 2018-2019 | 1            | 0                | 1                      | 103            | 24                 | 3                    | 6                   | 136                      | -162                        | -26                      |
| Average   | 1            | -1               | 0                      | 94             | 35                 | 4                    | 5                   | 138                      | -140                        | -3                       |